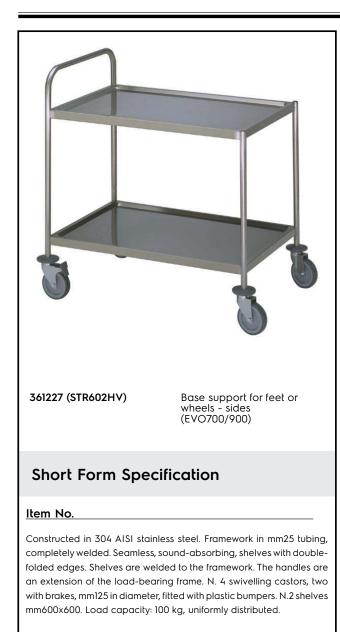

### **Main Features**

- Service trolley with a loading capacity if 100 kg, evenly distributed.
- Seamless sound-absorbing shelves with double-folded edges welded to the framework.
- Shelf edges height prevents transported goods from falling.
- Strong ergonomic handle, extended from load-bearing frame.
- Equipped with 4 rubber bumpers and 4 swivelling wheels, 2 of which with breaks.

## Construction

• Constructed in Stainless steel with Scotch Brite finish to meet the highest hygiene standards.

## Key Information:

| External dimensions, Width:  |        |
|------------------------------|--------|
| 361227 (STR602HV)            | 695 mm |
| External dimensions, Depth:  | 695 mm |
| External dimensions, Height: | 975 mm |
| Net weight:                  | 18 kg  |