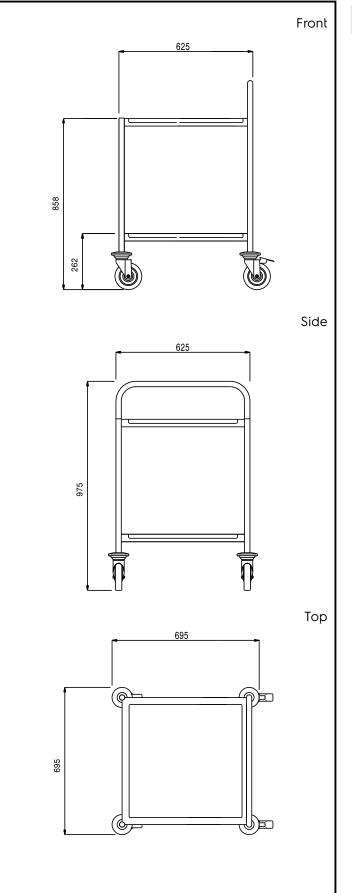

## Key Information:

| External dimensions, Width:  |        |
|------------------------------|--------|
| 361227 (STR602HV)            | 695 mm |
| External dimensions, Depth:  | 695 mm |
| External dimensions, Height: | 975 mm |
| Net weight:                  | 18 kg  |